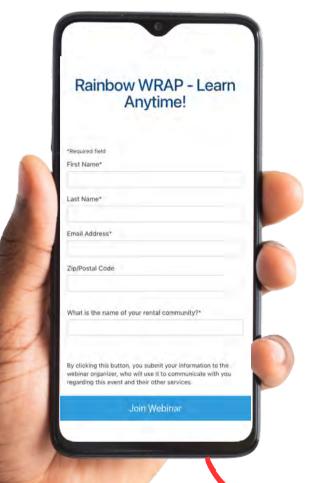

# SCAN ME

TO WATCH: TAKE OUT YOUR SMARTPHONE, OPEN UP THE CAMERA, POINT AT QR CODE, AND SIGN UP!

www.rainbowhousing.org